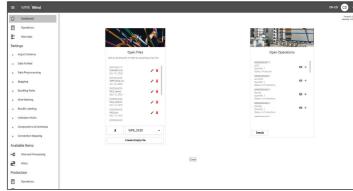

## Optimize Your Work Processes with WIRE Mind

Save valuable time in control cabinet building with WIRE Mind. Simply select the desired bundling rule and upload your file. The software automatically creates the appropriate wire sets for you.

WIRE Mind checks the uploaded values from your wire list and assigns the corresponding labels based on the defined mapping. If needed, you can manually adjust these assignments at any time.

Production-ready sequence- and round-bundles are automatically generated from the uploaded wire lists, with the wires correctly rotated. The correct properties and custom texts are automatically printed on the wires or shrink tubes.

Dashboard

Wire Length Determination