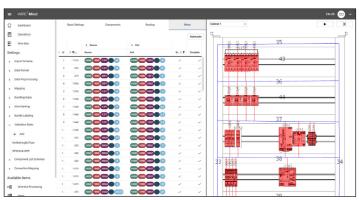

## **Highlights**

- Easy configuration and intuitive wire set creation
- Automatic bundling of of user-defined wire sets
- Configuration of print texts for individual wire marking
- Import from numerous data sources using customized import schemes
- Layout-based wire bundles for highly efficient wiring of the control cabinets
- Effortless management and fast production of customized wire sets
- Simple determination of missing wire length using 2D drawings

## **Solution**

WIRE Mind revolutionizes the production of wire sets through a fully automated, cloud-based platform. In response to the complex requirements of modern production environments, WIRE Mind offers customized solutions for wire list interpretation, sorted bundling, and optimized labeling, drastically reducing production times and minimizing sources of error. Embedded in an intuitive user interface, WIRE Mind allows direct connection to wire processing machines like the Komax Zeta and improves efficiency through just-in-time production planning. Ideal for companies of all sizes in control cabinet and distribution board construction, WIRE Mind guarantees costefficient and quality-enhancing production processes.